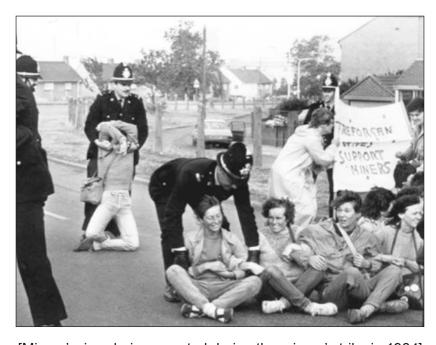

#### Source C

[Miners' wives being arrested during the miners' strike in 1984]

| [4]   |
|-------|
|       |
|       |
|       |
|       |
|       |
|       |
|       |
|       |
|       |
| 2     |
| 2     |
| Total |
|       |